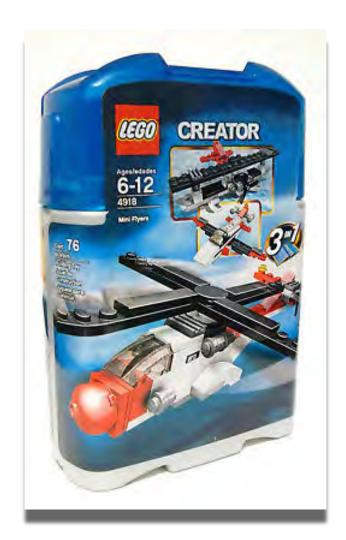

mpossible)?
- What made your task easy or difficult?
- What could be improved with the written instructions?



EMNET 



#### **ABDOGH**

#### MASTER BUILDER



- How easy or difficult was your task on a scale of 1 (easy) to 10 (impossible)?
- What made your task easy or difficult?
- How often did you return to view the instructions?



#### **BEDUELL**

#### BUILDING TEAM



- How easy or difficult was your task on a scale of 1 (easy) to 10 (impossible)?
- What made your task easy or difficult?
- From the three ways you attempted to build the set, which was the most useful and why?

# MG BBBBB





The other teams will rate the creation on a scale of 1-10 based on how closely it matches the ideal state.

# 7. MM FING DESGUE CEPTI







# 2. MM PLANG CS9621







# E. MM FLYGDS CUDIOI







# The Mill det contin







### S. MM OFF-RONDER CG9921





# G. MM DIGGGA CS937





# 9. MM CONSTRUCTION COSTSI





# O. MINI SPECIER CE 10001







# e. MM spoats car copion







# 10. MM DUMPGA (SOGSI)





# 77. MM DEMELES COODE







# 12. MM SKYFLYGAS CE 10011





# TE. MINI MELICOPTEN CEOGUI





# 19. MM QOOOTS COOTS





# 75. MM TAMB COOPI







# 16. MM AMMALS COPIGI







# MG BELLE













**Thomas Haver** 

@cogsfun

tjhaver@gmail.com

https://www.linkedin.com/in/thomas-haver/



**SCAN ME**