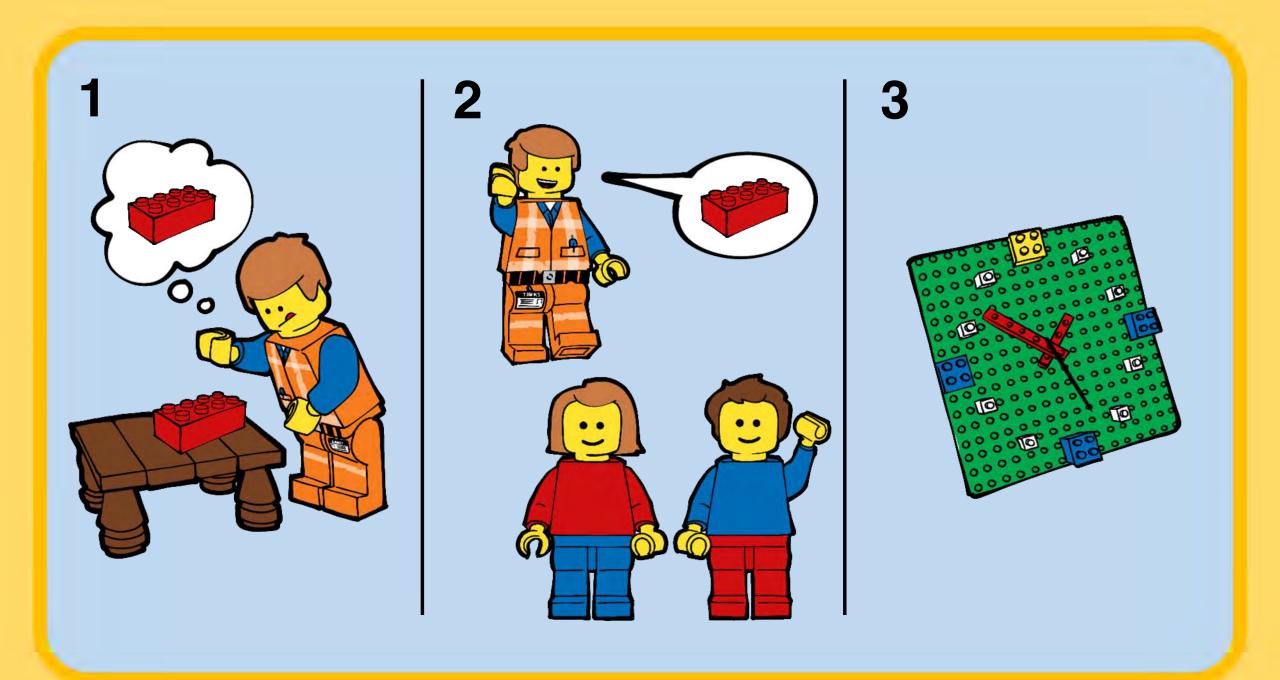

#### MISSION

To collaborate as a team in different ways to build a LEGO® set without the instructions. Along the journey we'll discover how to align business and customer goals.

# MG BBBBB

The other teams will rate the creation on a scale of 1-10 based on how closely it matches the ideal state.