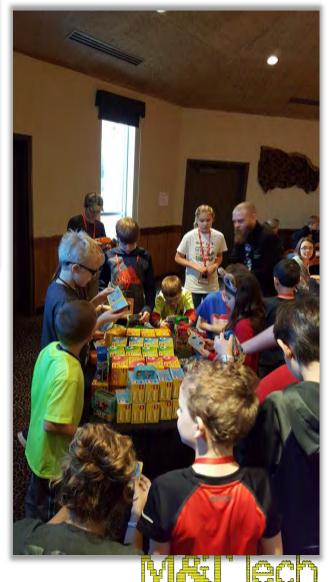

# MG BBBBB

The other teams will rate the creation on a scale of 1-10 based on how closely it matches the ideal state.