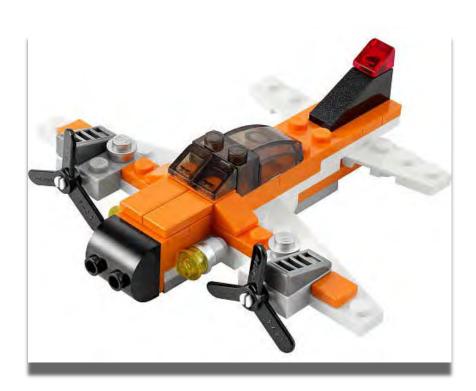

scale of 1 (easy) to 10 (impossible)?
- What made your task easy or difficult?
- What could be improved with the written instructions?



EMNET 



#### **ABDOGH**

#### MASTER BUILDER



- How easy or difficult was your task on a scale of 1 (easy) to 10 (impossible)?
- What made your task easy or difficult?
- How often did you return to view the instructions?



#### **BEDUELL**

#### BUILDING TEAM



- How easy or difficult was your task on a scale of 1 (easy) to 10 (impossible)?
- What made your task easy or difficult?
- From the three ways you attempted to build the set, which was the most useful and why?

# MG BBBBB





The other teams will rate the creation on a scale of 1-10 based on how closely it matches the ideal state.

# 7. MM FING DESGUE CEPTI







# 2. MM PLANG CS9621







# E. MM FLYGDS CUDIOI







# The Mill det contin







### S. MM OFF-RONDER CG9921





# G. MM DIGGGA CS937





# 9. MM CONSTRUCTION COSTSI





# O. MINI SPECIER CE 10001







# e. MM spoats car copion







# 10. MM DUMPGA (SOGSI)





# 77. MM DEMELES COODE







# 12. MM SKYFLYGAS CE 10011





# TE. MINI MELICOPTEN CEOGUI





# 19. MM QOOOTS COOTS





# 75. MM TAMB COOPI







# 16. MM AMMALS COPIGI







# MG BELLE













**Thomas Haver** 

@cogsfun

tjhaver@gmail.com

https://www.linkedin.com/in/thomas-haver/



**SCAN ME**