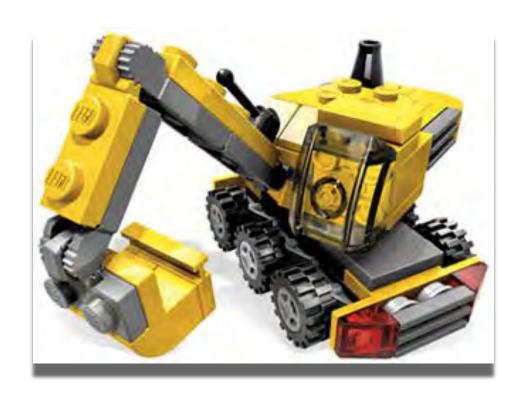

# **ABDOGH**

#### MASTER BUILDER



- How easy or difficult was your task on a scale of 1 (easy) to 10 (impossible)?
- What made your task easy or difficult?
- How often did you return to view the instructions?



#### **BEDUELL**

#### BUILDING TEAM



- How easy or difficult was your task on a scale of 1 (easy) to 10 (impossible)?
- What made your task easy or difficult?
- From the three ways you attempted to build the set, which was the most useful and why?

# MG BBBBB





The other teams will rate the creation on a scale of 1-10 based on how closely it matches the ideal state.

# 7. MM FING DESGUE CEPTI







# 2. MM PLANG CS9621







# E. MM FLYGDS CUDIOI







# The Mill det contin







### S. MM OFF-RONDER CG9921





# G. MM DIGGGA CS937





# 9. MM CONSTRUCTION COSTSI





# O. MINI SPECIER CE 10001







# e. MM spoats car copion







# 10. MM DUMPGA (SOGSI)





# 77. MM DEMELES COODE







# 12. MM SKYFLYGAS CE 10011





# TE. MINI MELICOPTEN CEOGUI





# 19. MM QOOOTS COOTS





# 75. MM TAMB COOPI







# 16. MM AMMALS COPIGI







# MG BELLE













**Thomas Haver** 

@cogsfun

tjhaver@gmail.com

https://www.linkedin.com/in/thomas-haver/



**SCAN ME**