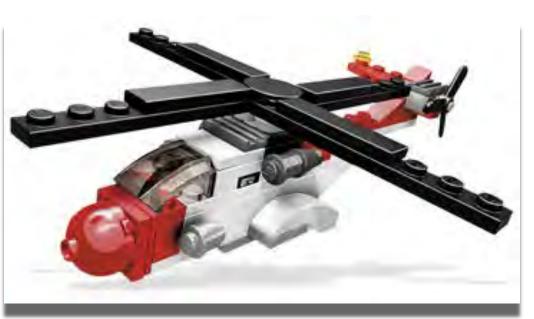

ossible)?
- What made your task easy or difficult?
- What could be improved with the written instructions?



EMNET 



#### **ABDOGH**

#### MASTER BUILDER



- How easy or difficult was your task on a scale of 1 (easy) to 10 (impossible)?
- What made your task easy or difficult?
- How often did you return to view the instructions?



#### **BEDUELL**

#### BUILDING TEAM



- How easy or difficult was your task on a scale of 1 (easy) to 10 (impossible)?
- What made your task easy or difficult?
- From the three ways you attempted to build the set, which was the most useful and why?

# MG BBBBB





The other teams will rate the creation on a scale of 1-10 based on how closely it matches the ideal state.

# 7. MM FING DESGUE CEPTI







# 2. MM PLANG CS9621







# E. MM FLYGDS CUDIOI







# The Mill det contin







### S. MM OFF-RONDER CG9921





# G. MM DIGGGA CS937





# 9. MM CONSTRUCTION COSTSI





# O. MINI SPECIER CE 10001







# e. MM spoats car copion







# 10. MM DUMPGA (SOGSI)





# 77. MM DEMELES COODE







# 12. MM SKYFLYGAS CE 10011





# TE. MINI MELICOPTEN CEOGUI





# 19. MM QOOOTS COOTS





# 75. MM TAMB COOPI







# 16. MM AMMALS COPIGI







# MG BELLE













**Thomas Haver** 

@cogsfun

tjhaver@gmail.com

https://www.linkedin.com/in/thomas-haver/



**SCAN ME**