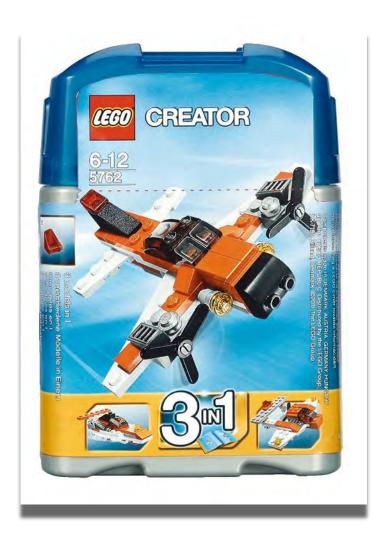

a scale of 1 (easy) to 10 (impossible)?
- What made your task easy or difficult?
- What could be improved with the written instructions?



EMNET 



#### **ABDOGH**

#### MASTER BUILDER



- How easy or difficult was your task on a scale of 1 (easy) to 10 (impossible)?
- What made your task easy or difficult?
- How often did you return to view the instructions?



#### **BEDUELL**

#### BUILDING TEAM



- How easy or difficult was your task on a scale of 1 (easy) to 10 (impossible)?
- What made your task easy or difficult?
- From the three ways you attempted to build the set, which was the most useful and why?

# MG BBBBB





The other teams will rate the creation on a scale of 1-10 based on how closely it matches the ideal state.

# 7. MM FING DESGUE CEPTI







# 2. MM PLANG CS9621







# E. MM FLYGDS CUDIOI







# The Mill det contin







### S. MM OFF-RONDER CG9921





# G. MM DIGGGA CS937





# 9. MM CONSTRUCTION COSTSI





# O. MINI SPECIER CE 10001







# e. MM spoats car copion







# 10. MM DUMPGA (SOGSI)





# 77. MM DEMELES COODE







# 12. MM SKYFLYGAS CE 10011





# TE. MINI MELICOPTEN CEOGUI





# 19. MM QOOOTS COOTS





# 75. MM TAMB COOPI







# 16. MM AMMALS COPIGI







# MG BELLE













**Thomas Haver** 

@cogsfun

tjhaver@gmail.com

https://www.linkedin.com/in/thomas-haver/



**SCAN ME**