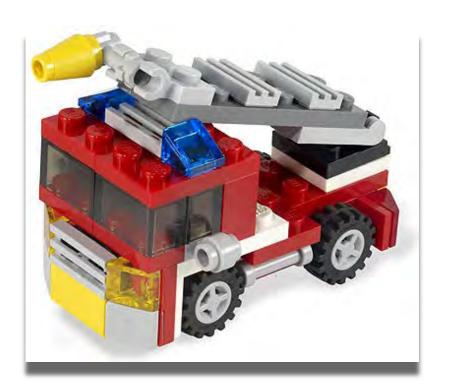

difficult was your task on a scale of 1 (easy) to 10 (impossible)?
- What made your task easy or difficult?
- What could be improved with the written instructions?



EMNET 



#### **ABDOGH**

#### MASTER BUILDER



- How easy or difficult was your task on a scale of 1 (easy) to 10 (impossible)?
- What made your task easy or difficult?
- How often did you return to view the instructions?



#### **BEDUELL**

#### BUILDING TEAM



- How easy or difficult was your task on a scale of 1 (easy) to 10 (impossible)?
- What made your task easy or difficult?
- From the three ways you attempted to build the set, which was the most useful and why?

# MG BBBBB





The other teams will rate the creation on a scale of 1-10 based on how closely it matches the ideal state.

# 7. MM FING DESGUE CEPTI







# 2. MM PLANG CS9621







# E. MM FLYGDS CUDIOI







# The Mill det contin







### S. MM OFF-RONDER CG9921





# G. MM DIGGGA CS937





# 9. MM CONSTRUCTION COSTSI





# O. MINI SPECIER CE 10001







# e. MM spoats car copion







# 10. MM DUMPGA (SOGSI)





# 77. MM DEMELES COODE







# 12. MM SKYFLYGAS CE 10011





# TE. MINI MELICOPTEN CEOGUI





# 19. MM QOOOTS COOTS





# 75. MM TAMB COOPI







# 16. MM AMMALS COPIGI







# MG BELLE













**Thomas Haver** 

@cogsfun

tjhaver@gmail.com

https://www.linkedin.com/in/thomas-haver/



**SCAN ME**