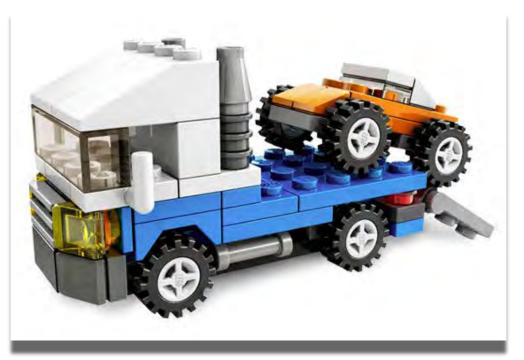

made your task easy or difficult?
- How often did you return to view the instructions?



#### **BEDUELL**

#### BUILDING TEAM



- How easy or difficult was your task on a scale of 1 (easy) to 10 (impossible)?
- What made your task easy or difficult?
- From the three ways you attempted to build the set, which was the most useful and why?

# MG BBBBB





The other teams will rate the creation on a scale of 1-10 based on how closely it matches the ideal state.

# 7. MM FING DESGUE CEPTI







# 2. MM PLANG CS9621







# E. MM FLYGDS CUDIOI







# The Mill det contin







### S. MM OFF-RONDER CG9921





# G. MM DIGGGA CS937





# 9. MM CONSTRUCTION COSTSI





# O. MINI SPECIER CE 10001







# e. MM spoats car copion







# 10. MM DUMPGA (SOGSI)





# 77. MM DEMELES COODE







# 12. MM SKYFLYGAS CE 10011





# TE. MINI MELICOPTEN CEOGUI





# 19. MM QOOOTS COOTS





# 75. MM TAMB COOPI







# 16. MM AMMALS COPIGI







# MG BELLE













**Thomas Haver** 

@cogsfun

tjhaver@gmail.com

https://www.linkedin.com/in/thomas-haver/



**SCAN ME**