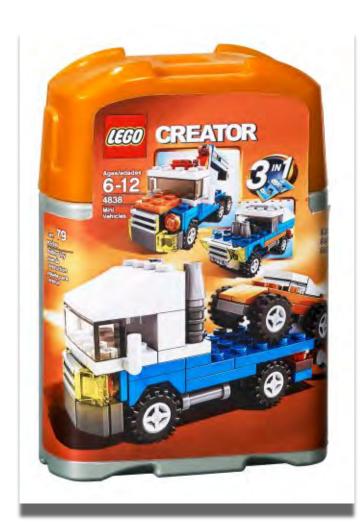

at made your task easy or difficult?
- How often did you return to view the instructions?



#### **BEDUELL**

#### BUILDING TEAM



- How easy or difficult was your task on a scale of 1 (easy) to 10 (impossible)?
- What made your task easy or difficult?
- From the three ways you attempted to build the set, which was the most useful and why?

# MG BBBBB





The other teams will rate the creation on a scale of 1-10 based on how closely it matches the ideal state.

# 7. MM FING DESGUE CEPTI







# 2. MM PLANG CS9621







# E. MM FLYGDS CUDIOI







# The Mill det contin







### S. MM OFF-RONDER CG9921





# G. MM DIGGGA CS937





# 9. MM CONSTRUCTION COSTSI





# O. MINI SPECIER CE 10001







# e. MM spoats car copion







# 10. MM DUMPGA (SOGSI)





# 77. MM DEMELES COODE







# 12. MM SKYFLYGAS CE 10011





# TE. MINI MELICOPTEN CEOGUI





# 19. MM QOOOTS COOTS





# 75. MM TAMB COOPI







# 16. MM AMMALS COPIGI







# MG BELLE













**Thomas Haver** 

@cogsfun

tjhaver@gmail.com

https://www.linkedin.com/in/thomas-haver/



**SCAN ME**