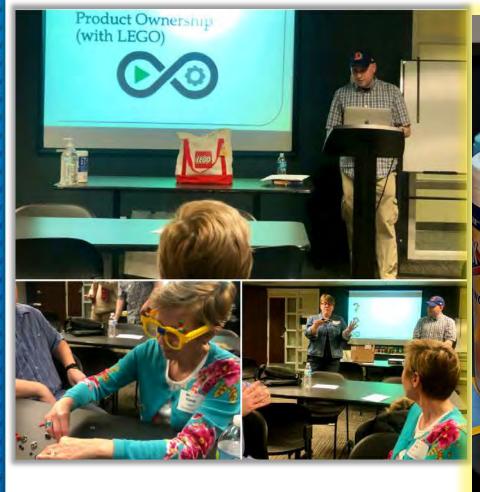

#### MASTER BUILDER

- How easy or difficult was your task on a scale of 1 (easy) to 10 (impossible)?
- What made your task easy or difficult?
- What was your approach to communication with the team?

#### BUILDING TEAM

- How easy or difficult was your task on a scale of 1 (easy) to 10 (impossible)?
- What made your task easy or difficult?
- How could the Master Builder improve their instructions?
- If you could start over, what should the team do differently?