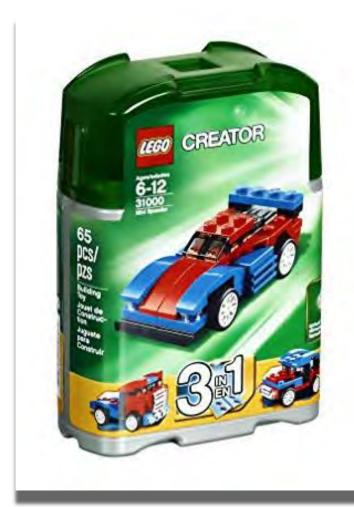

DER



- How easy or difficult was your task on a scale of 1 (easy) to 10 (impossible)?
- What made your task easy or difficult?
- How often did you return to view the instructions?



#### **BEDUELL**

#### BUILDING TEAM



- How easy or difficult was your task on a scale of 1 (easy) to 10 (impossible)?
- What made your task easy or difficult?
- From the three ways you attempted to build the set, which was the most useful and why?

# MG BBBBB





The other teams will rate the creation on a scale of 1-10 based on how closely it matches the ideal state.

# 7. MM FING DESGUE CEPTI







# 2. MM PLANG CS9621







# E. MM FLYGDS CUDIOI







# The Mill det contin







### S. MM OFF-RONDER CG9921





# G. MM DIGGGA CS937





# 9. MM CONSTRUCTION COSTSI





# O. MINI SPECIER CE 10001







# e. MM spoats car copion







# 10. MM DUMPGA (SOGSI)





# 77. MM DEMELES COODE







# 12. MM SKYFLYGAS CE 10011





# TE. MINI MELICOPTEN CEOGUI





# 19. MM QOOOTS COOTS





# 75. MM TAMB COOPI







# 16. MM AMMALS COPIGI







# MG BELLE













**Thomas Haver** 

@cogsfun

tjhaver@gmail.com

https://www.linkedin.com/in/thomas-haver/



**SCAN ME**