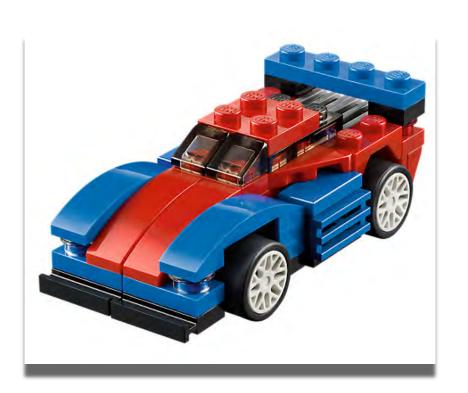

R



- How easy or difficult was your task on a scale of 1 (easy) to 10 (impossible)?
- What made your task easy or difficult?
- How often did you return to view the instructions?



#### **BEDUELL**

#### BUILDING TEAM



- How easy or difficult was your task on a scale of 1 (easy) to 10 (impossible)?
- What made your task easy or difficult?
- From the three ways you attempted to build the set, which was the most useful and why?

# MG BBBBB





The other teams will rate the creation on a scale of 1-10 based on how closely it matches the ideal state.

# 7. MM FING DESGUE CEPTI







# 2. MM PLANG CS9621







# E. MM FLYGDS CUDIOI







# The Mill det contin







### S. MM OFF-RONDER CG9921





# G. MM DIGGGA CS937





# 9. MM CONSTRUCTION COSTSI





# O. MINI SPECIER CE 10001







# e. MM spoats car copion







# 10. MM DUMPGA (SOGSI)





# 77. MM DEMELES COODE







# 12. MM SKYFLYGAS CE 10011





# TE. MINI MELICOPTEN CEOGUI





# 19. MM QOOOTS COOTS





# 75. MM TAMB COOPI







# 16. MM AMMALS COPIGI







# MG BELLE













**Thomas Haver** 

@cogsfun

tjhaver@gmail.com

https://www.linkedin.com/in/thomas-haver/



**SCAN ME**