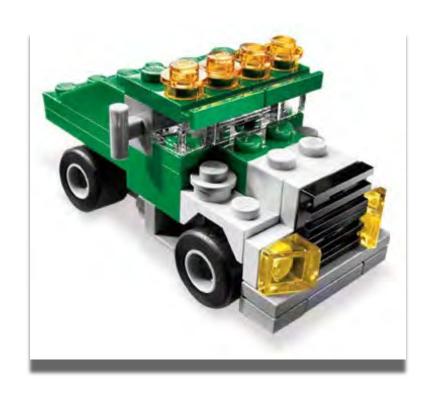

) to 10 (impossible)?
- What made your task easy or difficult?
- How often did you return to view the instructions?



#### **BEDUELL**

#### BUILDING TEAM



- How easy or difficult was your task on a scale of 1 (easy) to 10 (impossible)?
- What made your task easy or difficult?
- From the three ways you attempted to build the set, which was the most useful and why?

# MG BBBBB





The other teams will rate the creation on a scale of 1-10 based on how closely it matches the ideal state.

# 7. MM FING DESGUE CEPTI







# 2. MM PLANG CS9621







# E. MM FLYGDS CUDIOI







# The Mill det contin







### S. MM OFF-RONDER CG9921





# G. MM DIGGGA CS937





# 9. MM CONSTRUCTION COSTSI





# O. MINI SPECIER CE 10001







# e. MM spoats car copion







# 10. MM DUMPGA (SOGSI)





# 77. MM DEMELES COODE







# 12. MM SKYFLYGAS CE 10011





# TE. MINI MELICOPTEN CEOGUI





# 19. MM QOOOTS COOTS





# 75. MM TAMB COOPI







# 16. MM AMMALS COPIGI







# MG BELLE













**Thomas Haver** 

@cogsfun

tjhaver@gmail.com

https://www.linkedin.com/in/thomas-haver/



**SCAN ME**